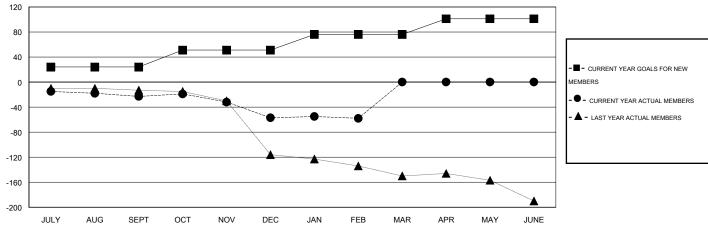

#### GOALS AND ACTUAL MEMBERS CUMULATIVE

| DROPPED CLUBS: 4              |               | 22 CLUBS OF 67 ADDED 1 OR MORE<br>NEW MEMBERS | GENDER DISTRIBUTION  MALE 689 (54.73%) |              |  |
|-------------------------------|---------------|-----------------------------------------------|----------------------------------------|--------------|--|
| DROPPED MEMBERS               |               |                                               | FEMALE                                 | 570 (45.27%) |  |
| DECEASED CLUB CANCELLED OTHER | 1<br>27<br>82 | CLICK HERE FOR HEALTH ASSESSMENT DATA         | FAMILY UNIT MEMBERS HEAD OF HOUSEHOLD  |              |  |
| TOTAL                         | 110           |                                               | NON-HEAD OF HOUSE                      | 12           |  |